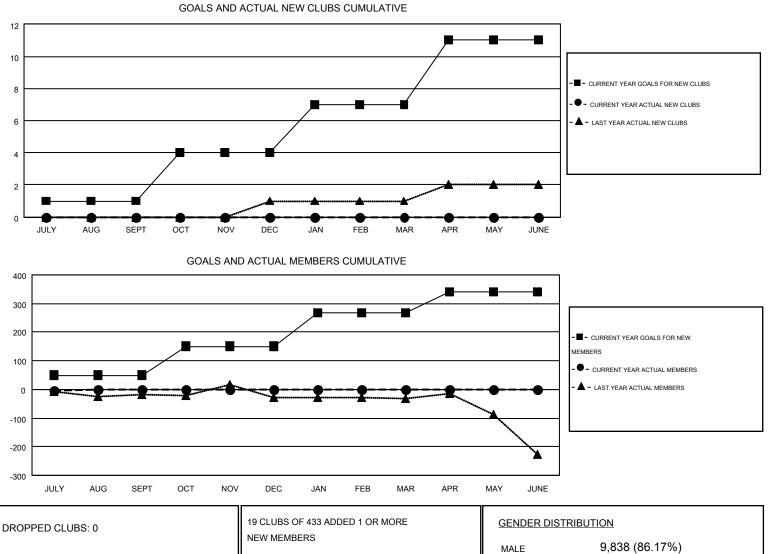

## GMT: ELISABETH HADERER

ATION. NETHERLAND

Results as of: 7/31/2015

| GM <sup>-</sup> | Г СА | 4 |
|-----------------|------|---|
|                 |      |   |

|                       |                  | Clubs     |                  |                       |               |                    | Members                                |                    |                  |
|-----------------------|------------------|-----------|------------------|-----------------------|---------------|--------------------|----------------------------------------|--------------------|------------------|
| RESULTS FOR 2015-2016 |                  |           |                  | RESULTS FOR 2015-2016 |               |                    |                                        |                    |                  |
| QUARTER               | NEW CLUB<br>GOAL | NEW CLUBS | DROPPED<br>CLUBS | NET<br>GAIN/LOSS      | QUARTER       | NEW MEMBER<br>GOAL | CHARTER AND<br>NEW<br>MEMBERS<br>ADDED | DROPPED<br>MEMBERS | NET<br>GAIN/LOSS |
| JULY/AUG/SEPT         | 1                | 0         | 0                | 0                     | JULY/AUG/SEPT | 50                 | 42                                     | 47                 | -5               |
| OCT/NOV/DEC           | 3                | 0         | 0                | 0                     | OCT/NOV/DEC   | 101                | 0                                      | 0                  | 0                |
| JAN/FEB/MAR           | 3                | 0         | 0                | 0                     | JAN/FEB/MAR   | 116                | 0                                      | 0                  | 0                |
| APR/MAY/JUNE          | 4                | 0         | 0                | 0                     | APR/MAY/JUNE  | 75                 | 0                                      | 0                  | 0                |

MALE 1,579 (13.83%) FEMALE DROPPED MEMBERS DECEASED 0 CLICK HERE FOR HEALTH FAMILY UNIT MEMBERS 12 0 CLUB CANCELLED ASSESSMENT DATA 6 HEAD OF HOUSEHOLD 47 OTHER NON-HEAD OF HOUSEHOLD 6 47 TOTAL